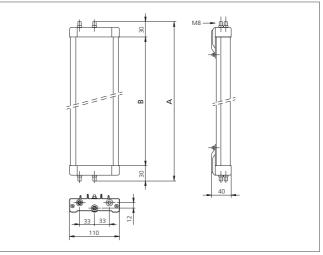

| TECHNICAL INFORMATION (typ.)   |                                                                     |
|--------------------------------|---------------------------------------------------------------------|
| Total height (A)               | 1.660 mm                                                            |
| Operating principle            | Deflection mirror                                                   |
| Ambient temperature            | -10 +55 °C (mirrors)                                                |
| For                            | 1.510 mm protective field height                                    |
| Casing material                | aluminium extrusion poles, epoxy powder coated, plastics            |
| Model                          | freely adjustable                                                   |
| Scope of delivery              | assembly instruction, 2 adjustable fixing brackets, Fixing material |
| Optical power reduction factor | 15 %                                                                |
| Deflection mirror height (B)   | 1.600 mm                                                            |